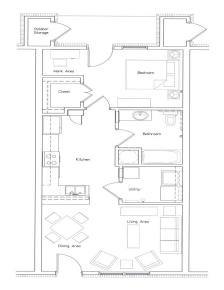

**ONE BEDROOM OPTION** 

1600 Rankin King Drive Greensboro, NC 27405

Beacon Management Corp.

408 Battleground Avenue

Greensboro, NC 27401

1600 Rankin King Drive Greensboro, NC 27405 336-954-5000

rankinking@beacon-nc.com

Beautiful one and two bedroom apartments make up the layout of the complex. The one and two bedroom dwellings offer spacious bedrooms and all units offer non-ambulatory ground level access with a variety of security features. Each residence has a nice size living room and is individually regulated with its own heating and air conditioning systems. There is also a work area provided in the one-bedroom units with ample room for a computer or anything else our tenants would like to set up. Kitchens are fully equipped with range, refrigerator, and dishwasher for a feeling of home, with washer and dryer connections available. For those lovely spring and autumn days and evenings, each household offers a personal patio space with storage.