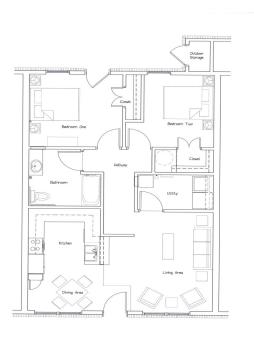

(336) 545-9000

TWO BEDROOM OPTION

Beautiful one and two bedroom apartments make up the layout of the complex. The one and two bedroom dwellings offer spacious bedrooms and all units offer non-ambulatory ground level access with a variety of security features. Each residence has a nice size living room and is individually regulated with its own heating and air conditioning systems. There is also a work area provided in the one-bedroom units with ample room for a computer or anything else our tenants would like to set up. Kitchens are fully equipped with range, refrigerator, and dishwasher for a feeling of home, with washer and dryer connections available. For those lovely spring and autumn days and evenings, each household offers a personal patio space with storage.